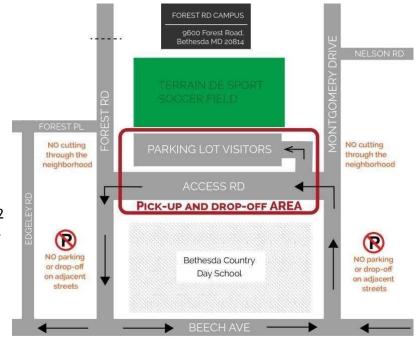

#### Forest Road - Access

Road\*: 9600 Forest

road, Bethesda

- All vehicles must enter Access Road only from Montgomery Drive and exit only onto Forest Road (See the map below for route instructions) Drivers must be attentive to the one-way route in the Access Road parking
- At Forest Road all CM1 and CM2 students will be dropped off at Access Road (or at the round-about inside the campus for the bus riders).
- Students will walk to the CM2
  playground, behind the
  administration. The teachers
  will be there to pick them up and bring them to their classrooms.