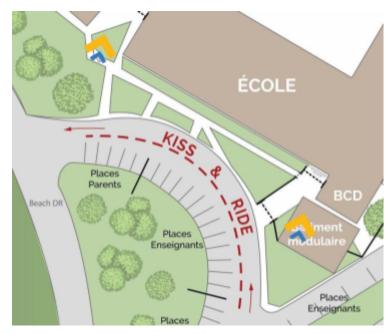

#### Rollingwood 3200 Woodbine St., Chevy-Chase

- All Students will be directed to their designated entrance by staff
- At Rollingwood school personnel will help unload your child from the car (or the bus), supervise and show him/her to his/her the way to their classroom with his/her classmates safely.
- Please make sure that you have a sign with the name and class of your child clearly displayed on your windshield, for drop-off AND pick-up.