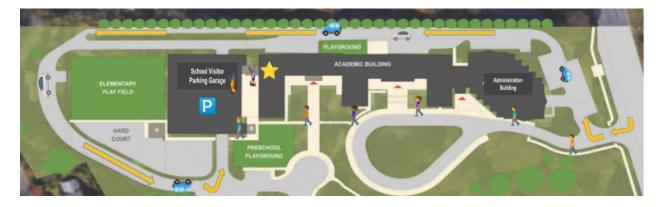

Your host will greet you at the reception area.

If you are coming to visit someone in the School building (ex: school directors, teachers)

Please park in the visitor parking  $\mathbb{P}$  located in the parking garage and walk  $\mathbf{k}$  toward the School Building Reception  $\mathbf{k}$ 

The Receptionist will greet you at the reception area and direct you to your destination.