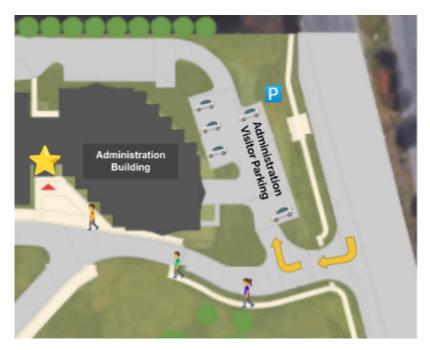

## Welcome to our new campus

If you are coming to visit someone in the Administration building

Please park in the visitor parking  $\mathbb{P}$  and walk  $\mathbf{k}$  toward the Administration Building entrance  $\mathbf{k}$ 

Your host will greet you at the reception area.

If you are coming to visit someone in the School building (ex: school directors, teachers)

Please park in the visitor parking  $\mathbb{P}$  located in the parking garage and walk  $\mathbf{k}$  toward the School Building Reception  $\mathbf{k}$ 