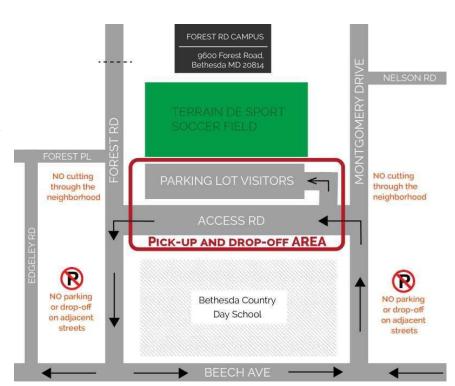

## \* Forest Road - Access Road:

All vehicles must enter Access Road only from Montgomery Drive and exit only onto Forest Road (See the map below for route instructions) Drivers must be attentive to the one-way route in the Access Road parking area.